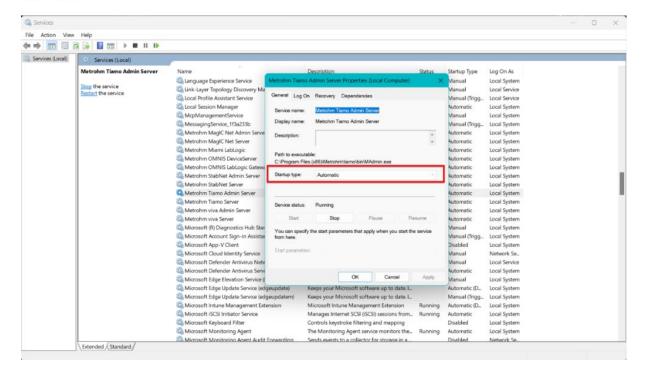

- 6. Click Apply, then OK
- 7. Repeat for **Metrohm Tiamo Server**
- 1. In Services menu, right-click on Metrohm Tiamo Admin Server
- 2. Select **Properties**
- 3. Under "General" tab, ensure that Automatic is selected for 'Startup type':

- 4. Click Apply, then OK
- 5. Repeat for Metrohm Tiamo Server