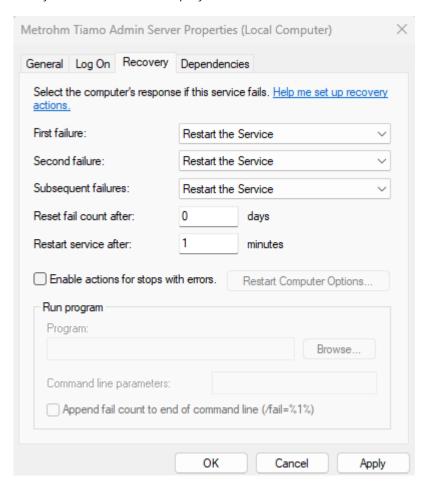

### What are some ways to prevent the problem?

- 1. In Services menu, right-click on Metrohm Tiamo Admin Server
- 2. Select Properties
- 3. Navigate to "Recovery" tab
- 4. Select "Restart the Service" from the drop-down menu for the First, Second and Subsequent failures
- 5. Verify that '1 minute' is displayed in the "Restart services after" command

- 6. Click Apply, then OK
- 7. Repeat for **Metrohm Tiamo Server**
- 1. In Services menu, right-click on Metrohm Tiamo Admin Server
- 2. Select **Properties**
- 3. Under "General" tab, ensure that Automatic is selected for 'Startup type':