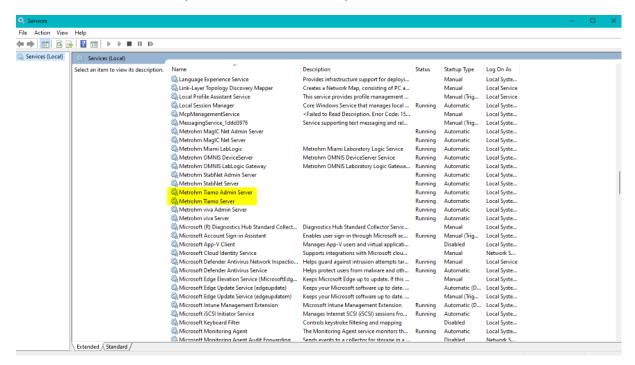

### What can I try to resolve it?

- 1. To access these services, right click on "My Computer" and select "Manage"
- 2. Double-click on Services and Applications
- 3. Double-click on Services
  - a. Alternatively, from the Start menu of your PC, search 'services'

- 4. Scroll to find Metrohm Tiamo Admin Server and Metrohm Tiamo Server
- 5. Right click on Metrohm Tiamo Admin Server select Restart
- 6. Repeat for Metrohm Tiamo Server